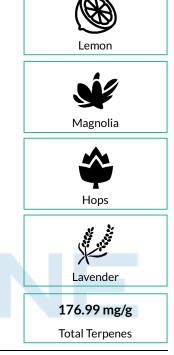

Complete

| <b>73.33%</b><br>Total THC | <b>ND</b><br>Total CBD | 83.21%       |
|----------------------------|------------------------|--------------|
| <b>176.99 mg/g</b>         | Not Tested             | Total        |
| Total Terpenes             | NT                     | Cannabinoids |
| (Q3)                       | Moisture (Q3)          | (Q3)         |

## Terpenes

| Analyte         | LOO R  | ecult | ResultQ                                                                                                                                         | ualifier | Analyte          | LOO  | Result                                                              | ResultQ                                 | ualifier |  |
|-----------------|--------|-------|-------------------------------------------------------------------------------------------------------------------------------------------------|----------|------------------|------|---------------------------------------------------------------------|-----------------------------------------|----------|--|
| Analyte         |        | mg/g  | <u>Kesung</u><br>%                                                                                                                              | uanner   | Analyte          | mg/g | mg/g                                                                | <u>%</u>                                | uanner   |  |
| β-Caryophyllene |        | 51.49 | 5.149                                                                                                                                           | Q3       | cis-Ocimene      | 0.13 | ND                                                                  | ND                                      | Q3       |  |
| δ-Limonene      | 0.88   | 39.06 | 3.906                                                                                                                                           | Q3       | Citronellol      | 4.41 | <loq< td=""><td><loq< td=""><td>Q3</td><td></td></loq<></td></loq<> | <loq< td=""><td>Q3</td><td></td></loq<> | Q3       |  |
| Farnesene       | 0.07   | 30.45 | 3 <mark>.045</mark>                                                                                                                             | Q3       | Eucalyptol       | 0.44 | ND                                                                  | ND                                      | Q3       |  |
| β-Myrcene       | 0.44   | 18.49 | 1.849                                                                                                                                           | Q3       | Fenchone         | 0.88 | ND                                                                  | ND                                      | Q3       |  |
| α-Humulene      | 0.44   | 14.83 | 1.4 <mark>83</mark>                                                                                                                             | Q3       | y-Terpinene      | 0.44 | ND                                                                  | ND                                      | Q3       |  |
| Linalool        | 0.88   | 9.76  | 0.976                                                                                                                                           | Q3       | y-Terpineol      | 0.09 | ND                                                                  | ND                                      | Q3       |  |
| Fenchol         | 0.44   | 3.90  | 0.390                                                                                                                                           | Q3       | Geraniol         | 8.82 | ND                                                                  | ND                                      | Q3       |  |
| α-Bisabolol     | 0.44   | 3.22  | 0.322                                                                                                                                           | Q3       | Geranyl Acetate  | 0.44 | ND                                                                  | ND                                      | Q3       |  |
| α-Terpineol     | 0.72   | 3.01  | 0.301                                                                                                                                           | Q3       | Guaiol           | 0.44 | ND                                                                  | ND                                      | Q3       |  |
| α-Pinene        | 0.44   | 1.42  | 0.142                                                                                                                                           | Q3       | Isoborneol       | 4.41 | ND                                                                  | ND                                      | Q3       |  |
| β-Pinene        | 0.88   | 1.36  | 0.136                                                                                                                                           | Q3       | Isopulegol       | 0.44 | ND                                                                  | ND                                      | Q3       |  |
| 3-Carene        | 0.88   | ND    | ND                                                                                                                                              | Q3       | Menthol          | 0.44 | ND                                                                  | ND                                      | Q3       |  |
| α-Cedrene       | 0.44   | ND    | ND                                                                                                                                              | Q3       | Nerol            | 0.44 | ND                                                                  | ND                                      | Q3       |  |
| α-Phellandrene  | 0.44   | ND    | ND                                                                                                                                              | Q3       | Pulegone         | 0.44 | ND                                                                  | ND                                      | Q3       |  |
| α-Terpinene     | 0.44   | ND    | ND                                                                                                                                              | Q3       | p-Cymene         | 0.44 | ND                                                                  | ND                                      | Q3       |  |
| β-Eudesmol      | 0.44 < | LOQ   | <loq< td=""><td>Q3</td><td>Sabinene</td><td>0.44</td><td>ND</td><td>ND</td><td>Q3</td><td></td></loq<>                                          | Q3       | Sabinene         | 0.44 | ND                                                                  | ND                                      | Q3       |  |
| Borneol         | 1.32 < | LOQ   | <loq< td=""><td>Q3</td><td>Sabinene Hydrate</td><td>0.44</td><td>ND</td><td>ND</td><td>Q3</td><td></td></loq<>                                  | Q3       | Sabinene Hydrate | 0.44 | ND                                                                  | ND                                      | Q3       |  |
| Camphene        | 0.44 < | LOQ   | <loq< td=""><td>Q3</td><td>Terpinolene 🛛 💛</td><td>0.88</td><td><loq< td=""><td><loq< td=""><td>Q3</td><td></td></loq<></td></loq<></td></loq<> | Q3       | Terpinolene 🛛 💛  | 0.88 | <loq< td=""><td><loq< td=""><td>Q3</td><td></td></loq<></td></loq<> | <loq< td=""><td>Q3</td><td></td></loq<> | Q3       |  |
| Camphor         | 1.76   | ND    | ND                                                                                                                                              | Q3       | trans-Nerolidol  | 0.44 | ND                                                                  | ND                                      | Q3       |  |
| Caryophyllene   | 0.4.4  | 100   | 100                                                                                                                                             | 02       | trans-Ocimene    | 0.29 | ND                                                                  | ND                                      | Q3       |  |
| Oxide           | 0.44 < | LUQ   | <loq< td=""><td>Q3</td><td>Valencene</td><td>0.44</td><td>ND</td><td>ND</td><td>Q3</td><td></td></loq<>                                         | Q3       | Valencene        | 0.44 | ND                                                                  | ND                                      | Q3       |  |
| Cedrol          | 0.44   | ND    | ND                                                                                                                                              | Q3       |                  |      |                                                                     |                                         |          |  |
| cis-Nerolidol   | 0.88   | ND    | ND                                                                                                                                              | Q3       |                  |      |                                                                     |                                         |          |  |
|                 |        |       |                                                                                                                                                 |          |                  |      |                                                                     |                                         |          |  |
|                 |        |       |                                                                                                                                                 |          |                  |      |                                                                     |                                         |          |  |