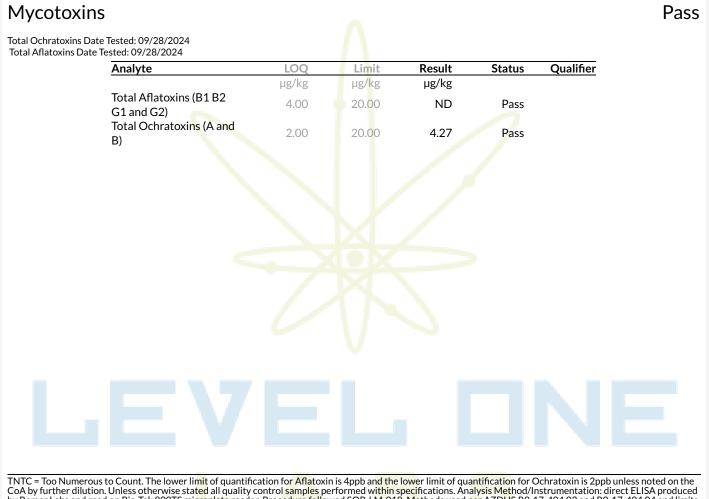

## Sample: 2409LVL1235.5770

Secondary License: ; Chain of Distribution:

Strain: Prickly Pear; Batch Size: 1627 g; External Batch ID: C.PPR240912BD.HYD Sample Received: 09/27/2024; Report Created: 10/02/2024; Report Expiration: 10/02/2025 Sampling Date: 09/26/2024; Sampling Time: 0700; Sampling Person: MZ Harvest Date: 09/11/2024; Manufacturing Date: 09/12/2024; External Lot ID: Date of Pickup: Time Collected:

by Romer Labs and read on Bio-Tek 800TS microplate reader. Procedure followed SOP-LM-018. Methods used per AZDHS R9-17-404.03 and R9-17-404.04 and limits set by AZDHS R9-17 Table 3.1. ADHS approved method.